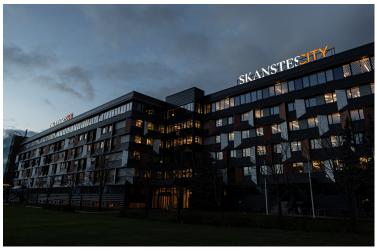

## **Skanstes City**

Riga, Latvia

Arhitekt Tectum SIA, Riga, Litva

**Fasad** Largo Swisspearl Carat Amber 7070

**Lokacija** Skanstes iela 50a-52aVidzemes priekšpilsēta, Rīga, LV-1013

Fotograf SWH Office Center, Riga, Litva

Vrsta stavbe Pisarna

SШISSPEARL

The reconstruction of SWH office center in one of the largest business districts in Riga was completed in September 2019. Modern office space was built on an area of over 16,000 sqm. For the two buildings, which were located in the military zone during Soviet times, it was important to find a modern and aesthetic, but also long-term solution for the facade design.