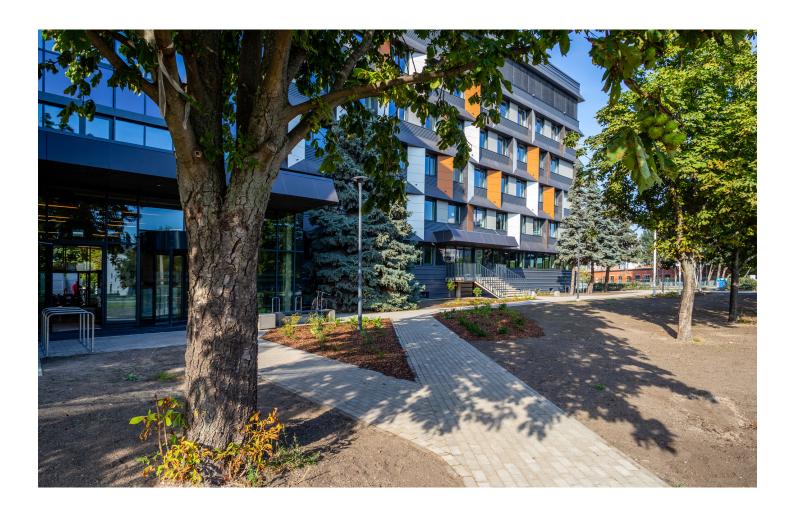

Vrsta stavbe Pisarna

SШISSPEARL

The reconstruction of SWH office center in one of the largest business districts in Riga was completed in September 2019. Modern office space was built on an area of over 16,000 sqm. For the two buildings, which were located in the military zone during Soviet times, it was important to find a modern and aesthetic, but also long-term solution for the facade design.

In order to optimally emphasize the architectural values of the two buildings, a combination of metal sheets and Swisspearl Largo Carat fiber cement panels was