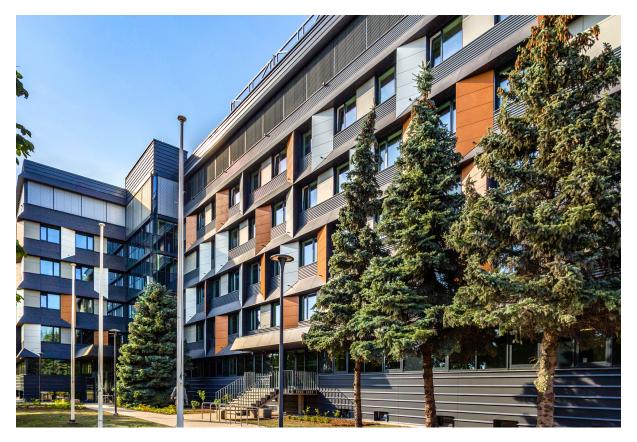

Vrsta stavbe Pisarna

SШISSPEARL

The reconstruction of SWH office center in one of the largest business districts in Riga was completed in September 2019. Modern office space was built on an area of over 16,000 sqm. For the two buildings, which were located in the military zone during Soviet times, it was important to find a modern and aesthetic, but also long-term solution for the facade design.

In order to optimally emphasize the architectural values of the two buildings, a combination of metal sheets and Swisspearl Largo Carat fiber cement panels was