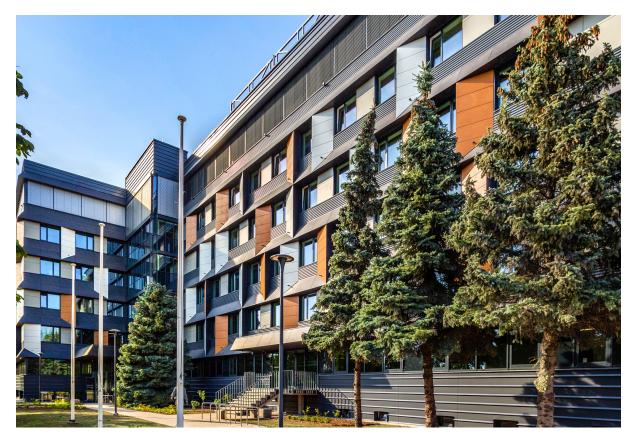

## **Skanstes City**

Riga, Latvia

Architekt Tectum SIA, Riga, Lituanie

**Façade** Largo Swisspearl Carat Amber 7070

**Standort** Skanstes iela 50a-52aVidzemes priekšpilsēta, Rīga, LV-1013

Fotograf SWH Office Center, Riga, Lituanie

**Gebäudeart** Bureau

The reconstruction of SWH office center in one of the largest business districts in Riga was completed in September 2019. Modern office space was built on an area of over 16,000 sqm. For the two buildings, which were located in the military zone during Soviet times, it was important to find a modern and aesthetic, but also long-term solution for the facade design.

In order to optimally emphasize the architectural values of the two buildings, a combination of metal sheets and Swisspearl Largo Carat fiber cement panels was