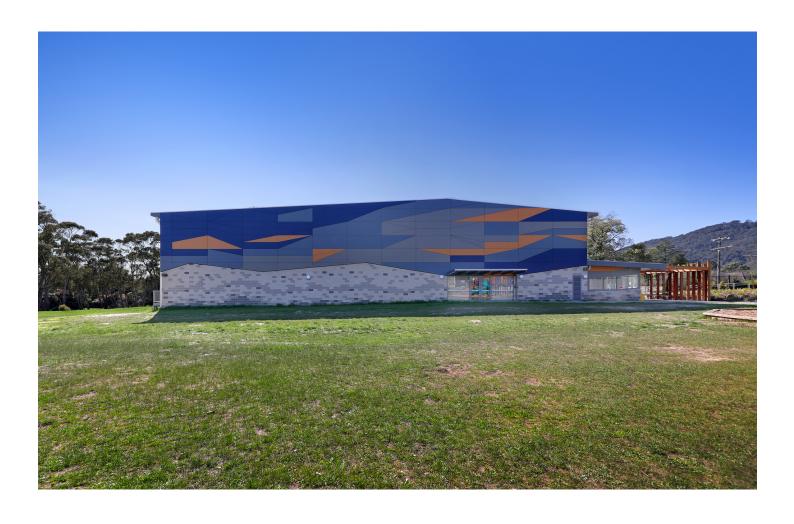

## **Montrose Primary School**

Monterose, Australia

Architekt H2o, Collingwood, L-V-COUNTRY-US

**Fassade** Largo Swisspearl Zenor 63077

Largo Swisspearl Zenor 47030 Largo Swisspearl Zenor 45047

Largo Swisspearl Carat Amber 7073

**Standort** 11 Leith Road, Montrose, Australia

Fotograf Michael Gazzola, Fitzroy, L-V-COUNTRY-AU

**Gebäudeart** Educational, Sports & Recreation

Montrose Gymnasium is situated in a peripheral suburb of Melbourne and offers a much-loved primary school on the foothills of the Dandenong mountain range and an exceptional new gym for the school and community. With its dynamic forms and colors, the new gym creates a striking new identity for the school.