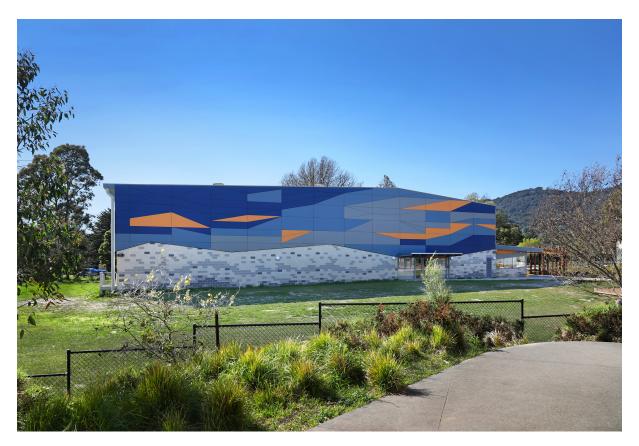

## **Montrose Primary School**

Monterose, Australia

Architekt H2o, Collingwood, L-V-COUNTRY-US

**Fassade** Largo Swisspearl Zenor 63077

Largo Swisspearl Zenor 47030 Largo Swisspearl Zenor 45047

Largo Swisspearl Carat Amber 7073

**Standort** 11 Leith Road, Montrose, Australia

Fotograf Michael Gazzola, Fitzroy, L-V-COUNTRY-AU

**Gebäudeart** Educational, Sports & Recreation

Montrose Gymnasium is situated in a peripheral suburb of Melbourne and offers a much-loved primary school on the foothills of the Dandenong mountain range and an exceptional new gym for the school and community. With its dynamic forms and colors, the new gym creates a striking new identity for the school.