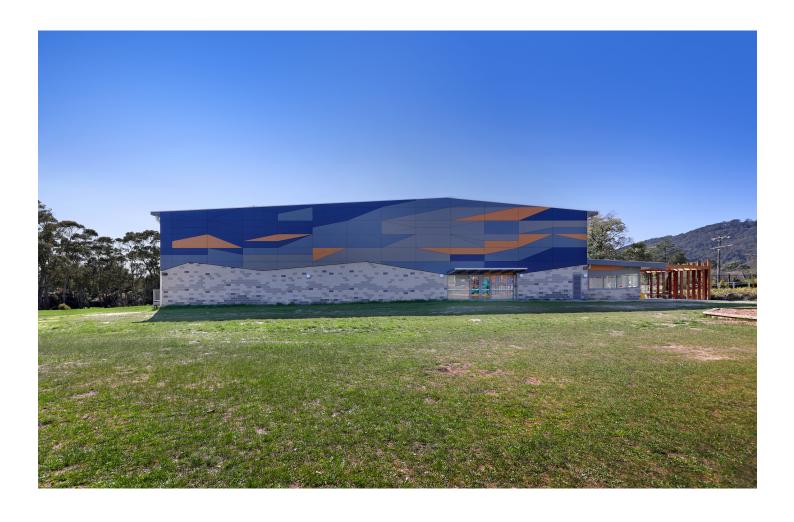

## **Montrose Primary School**

Monterose, Australia

Architekt H2o, Collingwood, USA

**Fassade** Largo Swisspearl Zenor 63077

Largo Swisspearl Zenor 47030 Largo Swisspearl Zenor 45047

Largo Swisspearl Carat Amber 7073

**Standort** 11 Leith Road, Montrose, Australia

Fotograf Michael Gazzola, Fitzroy, Australia

**Gebäudeart** Educational, Sports & Recreation

Montrose Gymnasium is situated in a peripheral suburb of Melbourne and offers a much-loved primary school on the foothills of the Dandenong mountain range and an exceptional new gym for the school and community. With its dynamic forms and colours, the new gym creates a striking new identity for the school.