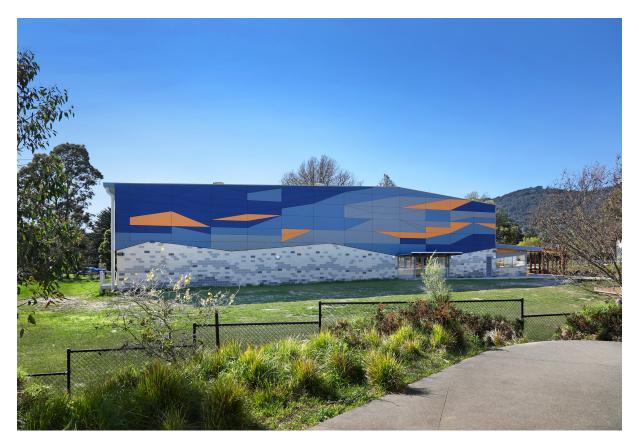

## **Montrose Primary School**

Monterose, Australia

Architekt H2o, Collingwood, USA

**Fassade** Largo Swisspearl Zenor 63077

Largo Swisspearl Zenor 47030 Largo Swisspearl Zenor 45047

Largo Swisspearl Carat Amber 7073

**Standort** 11 Leith Road, Montrose, Australia

Fotograf Michael Gazzola, Fitzroy, Australia

**Gebäudeart** Educational, Sports & Recreation

Montrose Gymnasium is situated in a peripheral suburb of Melbourne and offers a much-loved primary school on the foothills of the Dandenong mountain range and an exceptional new gym for the school and community. With its dynamic forms and colours, the new gym creates a striking new identity for the school.