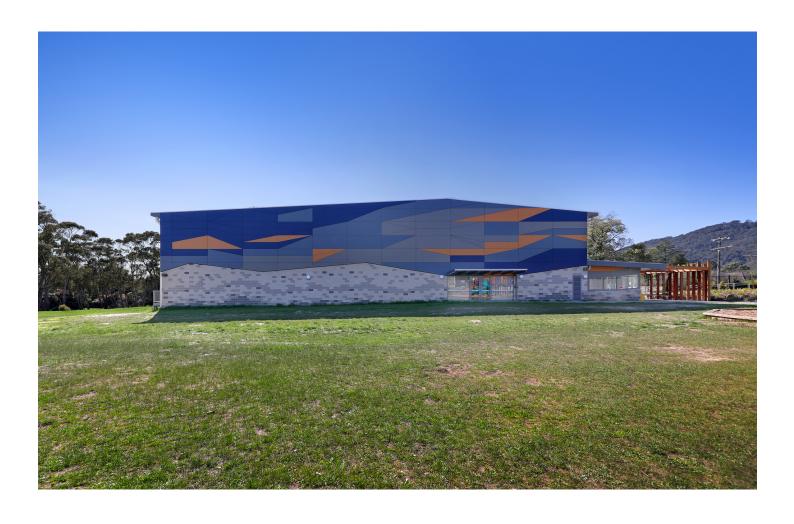

## **Montrose Primary School**

Monterose, Australia

**Architect** H2o, Collingwood, USA

Facade Largo Swisspearl Zenor 63077

> Largo Swisspearl Zenor 47030 Largo Swisspearl Zenor 45047

Largo Swisspearl Carat Amber 7073

Location 11 Leith Road, Montrose, Australia

Photographer Michael Gazzola, Fitzroy, Australia

Type of Building Educational, Sports & Recreation

Montrose Gymnasium is situated in a peripheral suburb of Melbourne and offers a much-loved primary school on the foothills of the Dandenong mountain range and an exceptional new gym for the school and community. With its dynamic forms and colors, the new gym creates a striking new identity for the school.