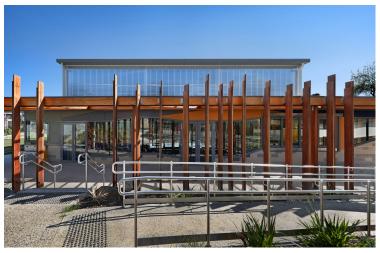

Location 11 Leith Road, Montrose, Australia

Photographer Michael Gazzola, Fitzroy, Australia

Type of Building Educational, Sports & Recreation

Montrose Gymnasium is situated in a peripheral suburb of Melbourne and offers a much-loved primary school on the foothills of the Dandenong mountain range and an exceptional new gym for the school and community. With its dynamic forms and colors, the new gym creates a striking new identity for the school.