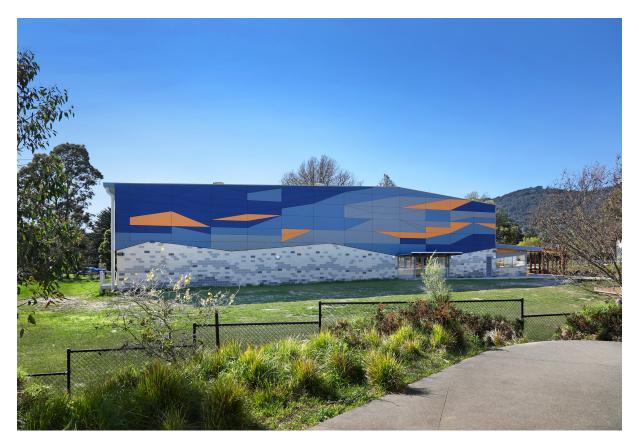

## **Montrose Primary School**

Monterose, Australia

**Architect** H2o, Collingwood, USA

Facade Largo Swisspearl Zenor 63077

> Largo Swisspearl Zenor 47030 Largo Swisspearl Zenor 45047

Largo Swisspearl Carat Amber 7073

Location 11 Leith Road, Montrose, Australia

Photographer Michael Gazzola, Fitzroy, Australia

Type of Building Educational, Sports & Recreation

Montrose Gymnasium is situated in a peripheral suburb of Melbourne and offers a much-loved primary school on the foothills of the Dandenong mountain range and an exceptional new gym for the school and community. With its dynamic forms and colors, the new gym creates a striking new identity for the school.