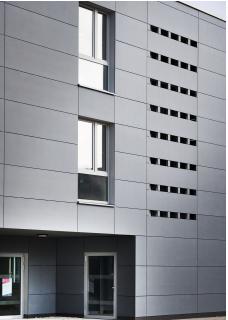

anthracite grey "Swisspearl Patina" façade and combines the look of exposed concrete with the advantages of a lightweight construction. This façade is also robust, offers protection against impact and is low-maintenance. The fibre cement panels are also classified as non-combustible, which increases the safety of the building. With this building project, TH Ingolstadt is focussing on sustainability and modern architecture.