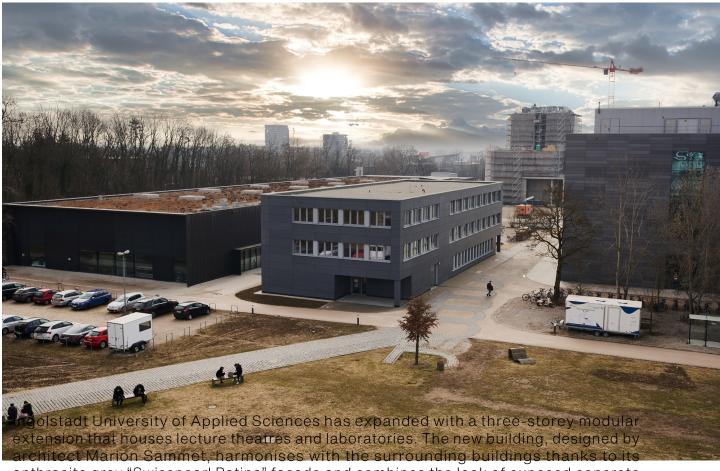

## **TH Ingolstadt**

Ingolstadt, Germany

| Architect        | meuer – planen beraten Architekten GmbH, München, Germany                     |            |
|------------------|-------------------------------------------------------------------------------|------------|
| Facade           | Swisspearl Patina Original NXT P 070<br>Swisspearl Patina Original NXT P 020  |            |
| Location         | Technische Hochschule Ingolstadt Esplanade 10 85049 Ingolstadt<br>Deutschland |            |
| Photographer     | Behrendt und Rausch Fotografie GbR, Kottenheim , Germany                      |            |
| Type of Building | Educational                                                                   | SШISSPEARL |

anthracite grey "Swisspearl Patina" façade and combines the look of exposed concrete with the advantages of a lightweight construction. This façade is also robust, offers protection against impact and is low-maintenance. The fibre cement panels are also classified as non-combustible, which increases the safety of the building. With this building project, TH Ingolstadt is focussing on sustainability and modern architecture.