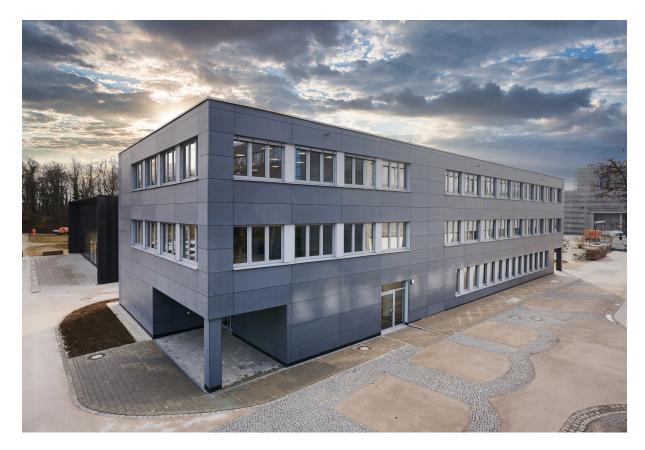

## **TH Ingolstadt**

Ingolstadt, Germany

| Architect        | meuer – planen beraten Architekten GmbH, München, Germany                     |            |
|------------------|-------------------------------------------------------------------------------|------------|
| Facade           | Swisspearl Patina Original NXT P 070<br>Swisspearl Patina Original NXT P 020  |            |
| Location         | Technische Hochschule Ingolstadt Esplanade 10 85049 Ingolstadt<br>Deutschland |            |
| Photographer     | Behrendt und Rausch Fotografie GbR, Kottenheim , Germany                      |            |
| Type of Building | Educational                                                                   | SШISSPEARL |

anthracite grey "Swisspearl Patina" façade and combines the look of exposed concrete with the advantages of a lightweight construction. This façade is also robust, offers protection against impact and is low-maintenance. The fibre cement panels are also classified as non-combustible, which increases the safety of the building. With this building project, TH Ingolstadt is focussing on sustainability and modern architecture.