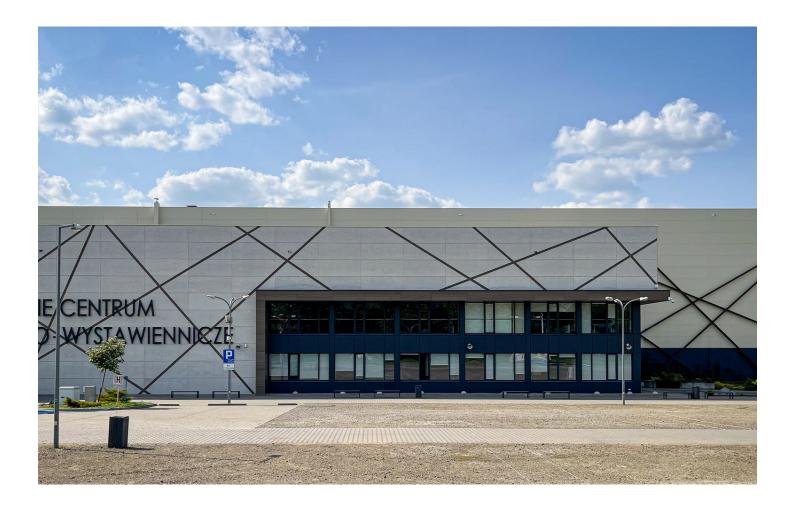

## Fair & Exhibition Centre

Bydgoszcz, Poland

Architect N2 Architekci D. Nadwórny J. K. Nikisch s.c, L-V-COUNTRY-PL

**Facade** Swisspearl Patina Original NXT P 545

**Location** Gdańska 187, 85-674 Bydgoszcz, Poland

Type of Building Public

SШISSPEARL

The Bydgoszcz Fair & Exhibition Centre stands as a beacon of commerce, innovation and community in northern Poland. Renowned as one of the largest exhibition and conference facilities in the region, it serves as a dynamic hub for businesses, entrepreneurs, and industry leaders to convene, collaborate, and showcase their latest innovations. The Centre exemplifies a harmonious blend of functionality and aesthetic appeal with its innovative use of Swisspearl facade panels assembled in a horizontal format.