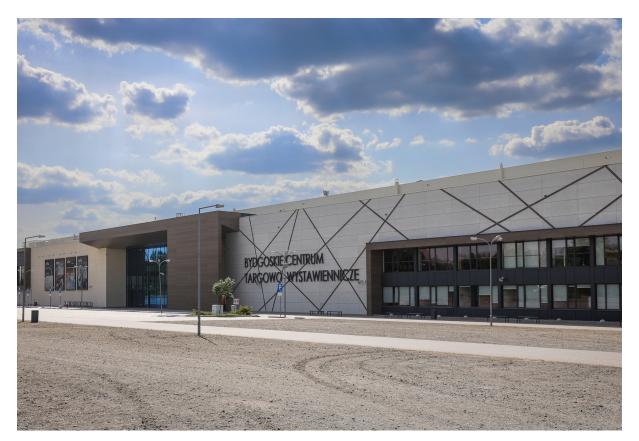

## Fair & Exhibition Centre

Bydgoszcz, Poland

Architect N2 Architekci D. Nadwórny J. K. Nikisch s.c, L-V-COUNTRY-PL

**Facade** Swisspearl Patina Original NXT P 545

**Location** Gdańska 187, 85-674 Bydgoszcz, Poland

Type of Building Public

SШISSPEARL

The Bydgoszcz Fair & Exhibition Centre stands as a beacon of commerce, innovation and community in northern Poland. Renowned as one of the largest exhibition and conference facilities in the region, it serves as a dynamic hub for businesses, entrepreneurs, and industry leaders to convene, collaborate, and showcase their latest innovations. The Centre exemplifies a harmonious blend of functionality and aesthetic appeal with its innovative use of Swisspearl facade panels assembled in a horizontal format.