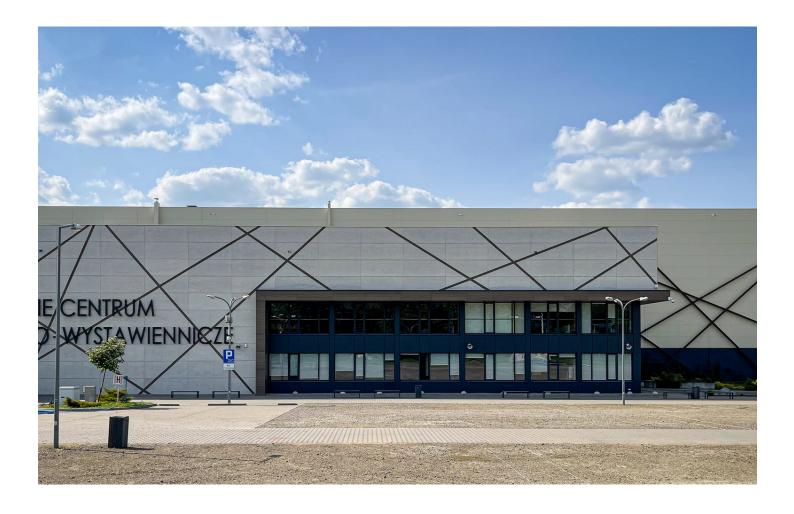

## Fair & Exhibition Centre

Bydgoszcz, Poland

Architect N2 Architekci D. Nadwórny J. K. Nikisch s.c, Poland

**Facade** Swisspearl Patina Original NXT P 545

**Location** Gdańska 187, 85-674 Bydgoszcz, Poland

Type of Building Public

SШISSPEARL

The Bydgoszcz Fair & Exhibition Centre stands as a beacon of commerce, innovation and community in northern Poland. Renowned as one of the largest exhibition and conference facilities in the region, it serves as a dynamic hub for businesses, entrepreneurs, and industry leaders to convene, collaborate, and showcase their latest innovations. The Centre exemplifies a harmonious blend of functionality and aesthetic appeal with its innovative use of Swisspearl facade panels assembled in a horizontal format.