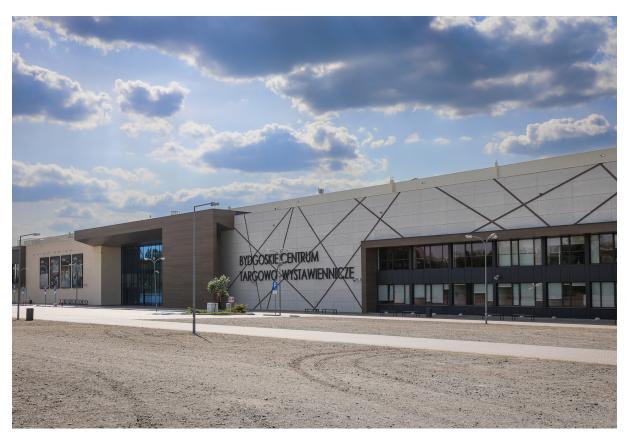

## Fair & Exhibition Centre

Bydgoszcz, Poland

Architect N2 Architekci D. Nadwórny J. K. Nikisch s.c, Poland

**Facade** Swisspearl Patina Original NXT P 545

**Location** Gdańska 187, 85-674 Bydgoszcz, Poland

Type of Building Public

SШISSPEARL

The Bydgoszcz Fair & Exhibition Centre stands as a beacon of commerce, innovation and community in northern Poland. Renowned as one of the largest exhibition and conference facilities in the region, it serves as a dynamic hub for businesses, entrepreneurs, and industry leaders to convene, collaborate, and showcase their latest innovations. The Centre exemplifies a harmonious blend of functionality and aesthetic appeal with its innovative use of Swisspearl facade panels assembled in a horizontal format.