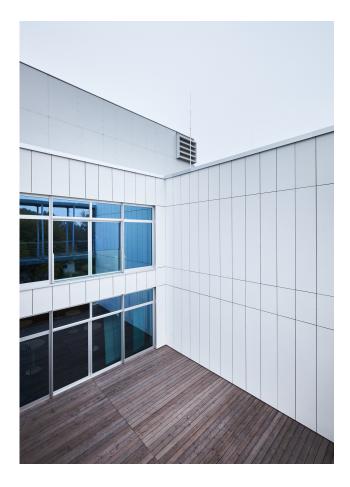

**Photographer** Behrendt und Rausch Fotografie GbR, Kottenheim, Germany

Type of Building Educational

SШISSPEARL

The Doemens Academy, a Bavarian educational institution with over 100 years of history, has equipped a new building by Schwinde Architekten with a curtain wall façade. This offers flexibility for future installations and combines white "Swisspearl Patina" façade panels with aluminium elements for a modern look. The uncoated panels have a natural vibrancy and uniform colour at the edges for a uniform surface. With around 1,800 m2 installed in five months, the façade emphasises authenticity and naturalness and requires hardly any maintenance.