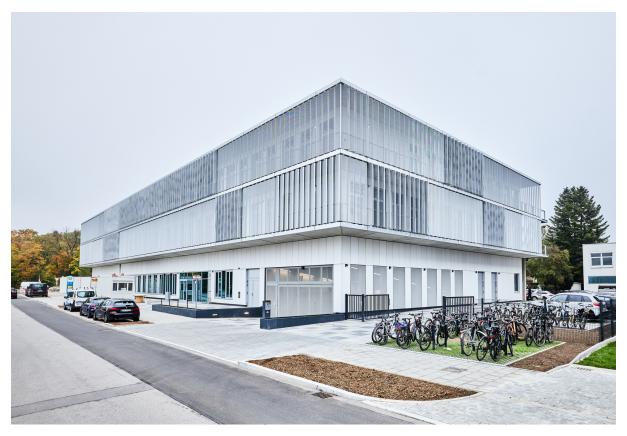

**Photographer** Behrendt und Rausch Fotografie GbR, Kottenheim, Germany

Type of Building Educational

SШISSPEARL

The Doemens Academy, a Bavarian educational institution with over 100 years of history, has equipped a new building by Schwinde Architekten with a curtain wall façade. This offers flexibility for future installations and combines white "Swisspearl Patina" façade panels with aluminium elements for a modern look. The uncoated panels have a natural vibrancy and uniform colour at the edges for a uniform surface. With around 1,800 m2 installed in five months, the façade emphasises authenticity and naturalness and requires hardly any maintenance.