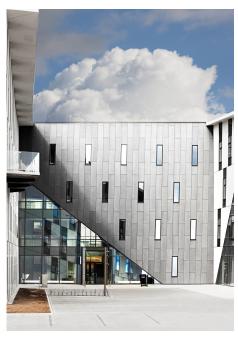

Type of Building Office

**SШISSPEARL** 

The contemporary office building, Visionshuset, stands out with its sleek, minimalist aesthetic and innovative use of sustainable elements. The architects have skillfully incorporated large windows and open spaces to maximize natural light and create a bright, inviting atmosphere. For the exterior, a harmonious blend of glass, steel, concrete and grey Patina Original fibre cement panels gives the building a contemporary and sophisticated appearance. These materials not only contribute to the building's striking visual appeal but also ensure long-term durability. Visionshuset is a standout example of how architectural design and material selection can come together to create a modern and aesthetically pleasing office space that aligns with sustainable principles. With the sustainable approach to the office building, Visionshuset has been DGNB Silver-certified.