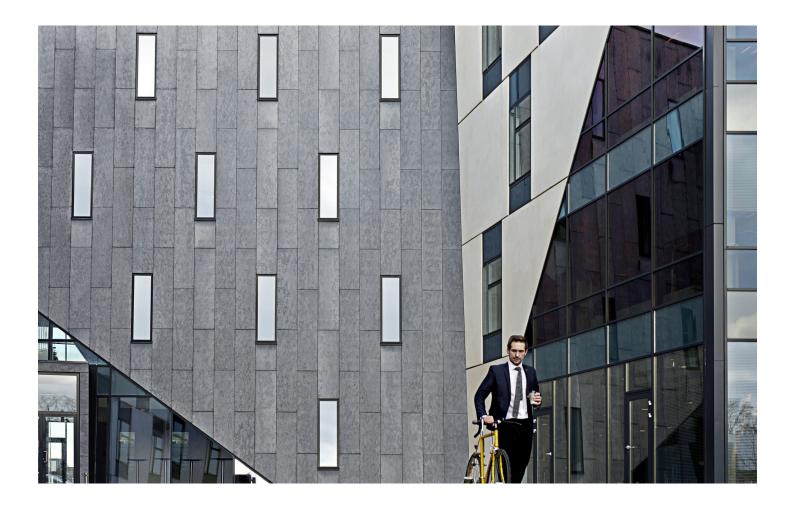

Type of Building Office

**SШISSPEARL** 

The contemporary office building, Visionshuset, stands out with its sleek, minimalist aesthetic and innovative use of sustainable elements. The architects have skillfully incorporated large windows and open spaces to maximize natural light and create a bright, inviting atmosphere. For the exterior, a harmonious blend of glass, steel, concrete and grey Patina Original fibre cement panels gives the building a contemporary and sophisticated appearance. These materials not only contribute to the building's striking visual appeal but also ensure long-term durability. Visionshuset is a standout example of how architectural design and material selection can come together to create a modern and aesthetically pleasing office space that aligns with sustainable principles. With the sustainable approach to the office building, Visionshuset has been DGNB Silver-certified.