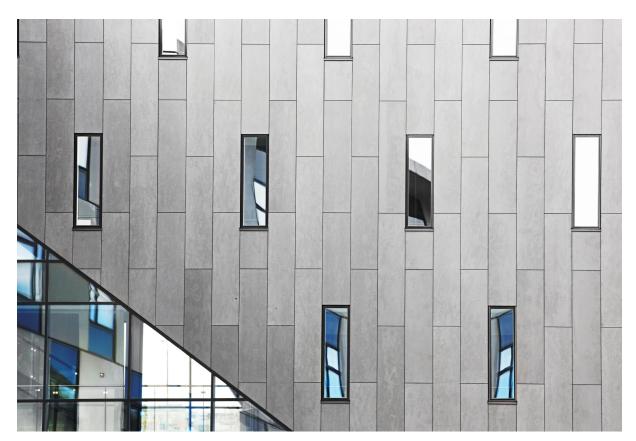

Type of Building Office

**SШISSPEARL** 

The contemporary office building, Visionshuset, stands out with its sleek, minimalist aesthetic and innovative use of sustainable elements. The architects have skillfully incorporated large windows and open spaces to maximize natural light and create a bright, inviting atmosphere. For the exterior, a harmonious blend of glass, steel, concrete and grey Patina Original fibre cement panels gives the building a contemporary and sophisticated appearance. These materials not only contribute to the building's striking visual appeal but also ensure long-term durability. Visionshuset is a standout example of how architectural design and material selection can come together to create a modern and aesthetically pleasing office space that aligns with sustainable principles. With the sustainable approach to the office building, Visionshuset has been DGNB Silver-certified.