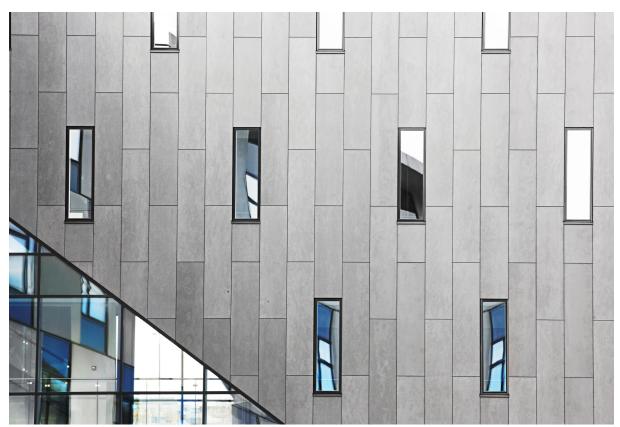

Type of Building Office

SШISSPEARL

The contemporary office building, Visionshuset, stands out with its sleek, minimalist aesthetic and innovative use of sustainable elements. The architects have skillfully incorporated large windows and open spaces to maximize natural light and create a bright, inviting atmosphere. For the exterior, a harmonious blend of glass, steel, concrete and grey Patina Original fibre cement panels gives the building a contemporary and sophisticated appearance. These materials not only contribute to the building's striking visual appeal but also ensure long-term durability. Visionshuset is a standout example of how architectural design and material selection can come together to create a modern and aesthetically pleasing office space that aligns with sustainable principles. With the sustainable approach to the office building, Visionshuset has been DGNB Silver-certified.