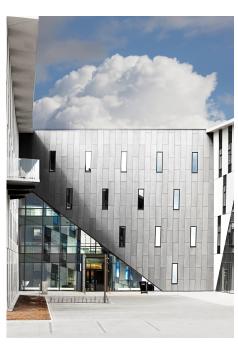

Type of Building Office

SШISSPEARL

The contemporary office building, Visionshuset, stands out with its sleek, minimalist aesthetic and innovative use of sustainable elements. The architects have skillfully incorporated large windows and open spaces to maximize natural light and create a bright, inviting atmosphere. For the exterior, a harmonious blend of glass, steel, concrete and grey Patina Original fibre cement panels gives the building a contemporary and sophisticated appearance. These materials not only contribute to the building's striking visual appeal but also ensure long-term durability. Visionshuset is a standout example of how architectural design and material selection can come together to create a modern and aesthetically pleasing office space that aligns with sustainable principles. With the sustainable approach to the office building, Visionshuset has been DGNB Silver-certified.