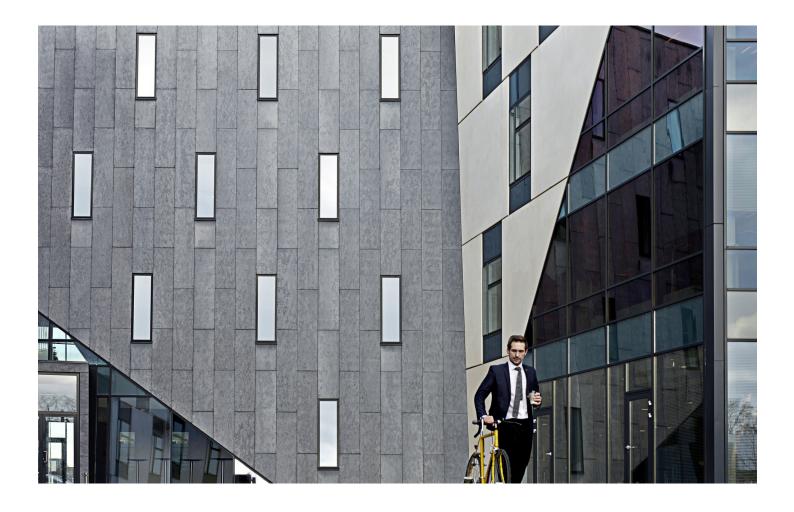

Type of Building Office

SШISSPEARL

The contemporary office building, Visionshuset, stands out with its sleek, minimalist aesthetic and innovative use of sustainable elements. The architects have skillfully incorporated large windows and open spaces to maximize natural light and create a bright, inviting atmosphere. For the exterior, a harmonious blend of glass, steel, concrete and grey Patina Original fibre cement panels gives the building a contemporary and sophisticated appearance. These materials not only contribute to the building's striking visual appeal but also ensure long-term durability. Visionshuset is a standout example of how architectural design and material selection can come together to create a modern and aesthetically pleasing office space that aligns with sustainable principles. With the sustainable approach to the office building, Visionshuset has been DGNB Silver-certified.