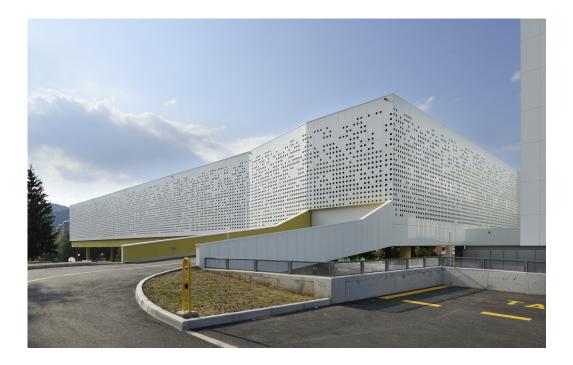

This building in Velenje is a spacious bus station at ground level and offices and a parking garage on the upper floors. The superstructure is notable for its extensive white Swisspearl panelling that serves to unify the different sections. The irregular pattern of perforations creates a distinctive day and night contrast.