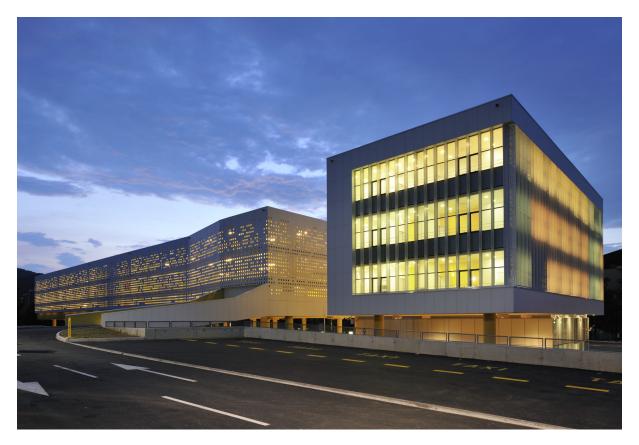

This building in Velenje is a spacious bus station at ground level and offices and a parking garage on the upper floors. The superstructure is notable for its extensive white Swisspearl panelling that serves to unify the different sections. The irregular pattern of perforations creates a distinctive day and night contrast.