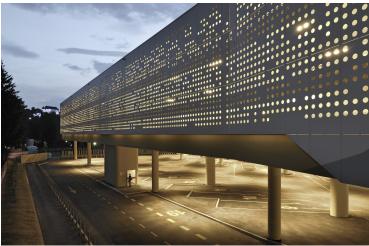

This building in Velenje is a spacious bus station at ground level and offices and a parking garage on the upper floors. The superstructure is notable for its extensive white Swisspearl panelling that serves to unify the different sections. The irregular pattern of perforations creates a distinctive day and night contrast.