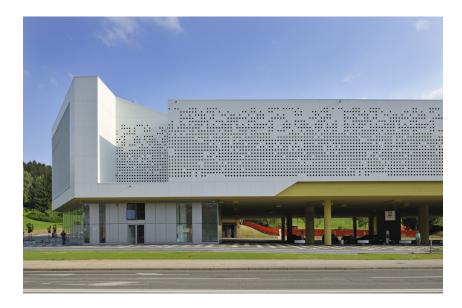

## **Bus Station**

Velenje, Slovenia

| Architect        | Guz ic Trplan Arhitekti d. o. o., Ljubljana, Slovenia |
|------------------|-------------------------------------------------------|
| Facade           | Largo Swisspearl Carat Custom Color                   |
| Location         | Saleskaa Cesta, Velenje, Slovenia                     |
| Photographer     | Miran Kambič Photography, Radovljica, Slovenia        |
| Type of Building | Public                                                |

This building in Velenje is a spacious bus station at ground level and offices and a parking garage on the upper floors. The superstructure is notable for its extensive white Swisspearl panelling that serves to unify the different sections. The irregular pattern of perforations creates a distinctive day and night contrast.