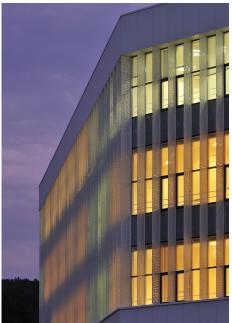

This building in Velenje is a spacious bus station at ground level and offices and a parking garage on the upper floors. The superstructure is notable for its extensive white Swisspearl panelling that serves to unify the different sections. The irregular pattern of perforations creates a distinctive day and night contrast.