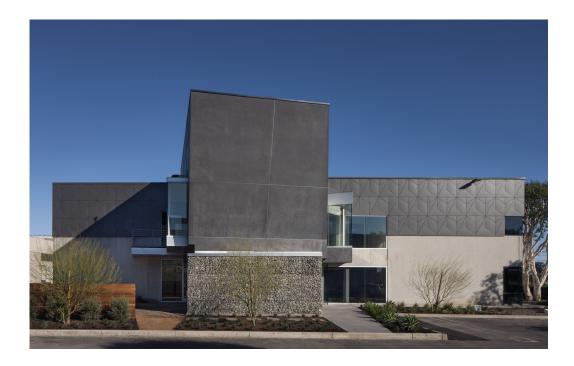

## Marina Business Center

Marina Del Rey, CA, USA

| Architect        | Hanson LA Architecture, Marina Del Rey, USA                                 |
|------------------|-----------------------------------------------------------------------------|
| Facade           | Largo Swisspearl Carat Anthracite 7024<br>Largo Swisspearl Carat Ivory 7091 |
| Location         | 13160 Mindanao Way, Marina Del Rey, CA 90292, USA                           |
| Photographer     | Tom Bonner Photography, Santa Monica, USA                                   |
| Type of Building | Office                                                                      |

This 1980s office campus needed revitalization to become a desirable, contemporary working environment. Opting to keep the revision cost effective yet creative, the original form of the building was retained, but refreshed with new materials and colors on the façades. New cladding was constructed with Swisspearl panels cut into complex patterns. Each panel was carefully cut to prevent any waste. The exterior materials were specifically chosen to be long-lasting and efficient during the construction and installation processes, thus reducing waste and labor costs.