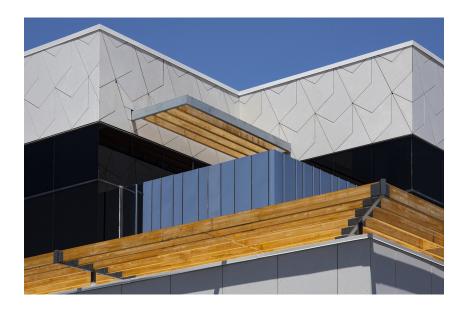

This 1980s office campus needed revitalization to become a desirable, contemporary working environment. Opting to keep the revision cost effective yet creative, the original form of the building was retained, but refreshed with new materials and colors on the façades. New cladding was constructed with Swisspearl panels cut into complex patterns. Each panel was carefully cut to prevent any waste. The exterior materials were specifically chosen to be long-lasting and efficient during the construction and installation processes, thus reducing waste and labor costs.