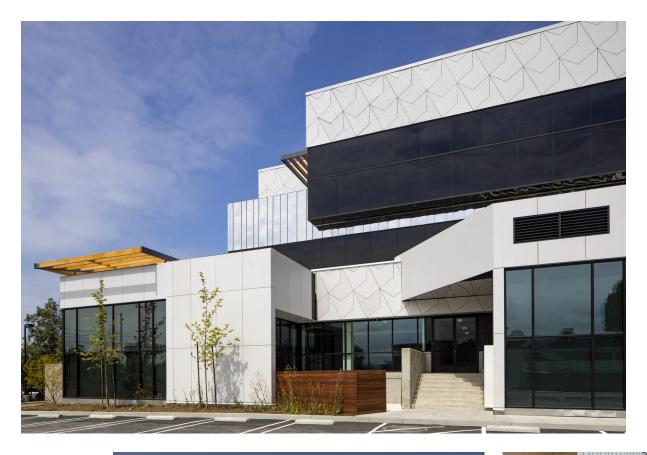

## Marina Business Center

Marina Del Rey, CA, USA

| Architect        | Hanson LA Architecture, Marina Del Rey, USA                                 |
|------------------|-----------------------------------------------------------------------------|
| Facade           | Largo Swisspearl Carat Anthracite 7024<br>Largo Swisspearl Carat Ivory 7091 |
| Location         | 13160 Mindanao Way, Marina Del Rey, CA 90292, USA                           |
| Photographer     | Tom Bonner Photography, Santa Monica, USA                                   |
| Type of Building | Office                                                                      |

This 1980s office campus needed revitalization to become a desirable, contemporary working environment. Opting to keep the revision cost effective yet creative, the original form of the building was retained, but refreshed with new materials and colors on the façades. New cladding was constructed with Swisspearl panels cut into complex patterns. Each panel was carefully cut to prevent any waste. The exterior materials were specifically chosen to be long-lasting and efficient during the construction and installation processes, thus reducing waste and labor costs.