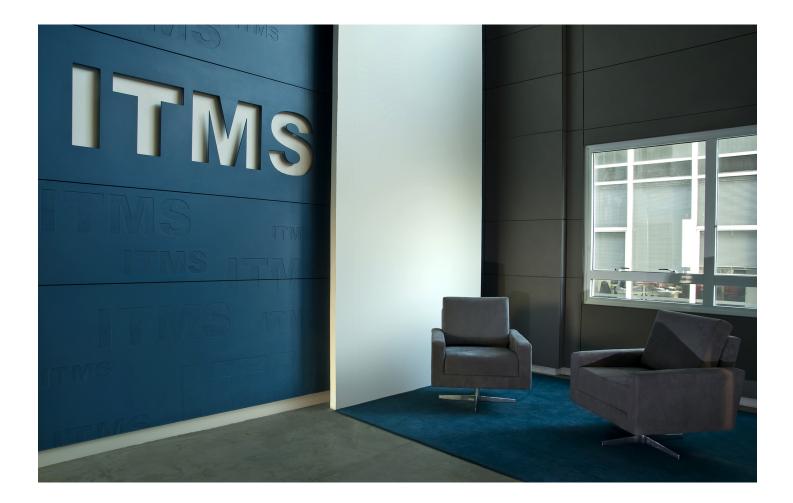

## SШISSPEARL

For the São Paulo branch of ITMS Telemedicina do Brasil, a company specialised in telemedicine services, two floors of office space were projected in the business heart of the city. With the atmosphere of a "residential loft", Brazilian architect Maurício Karam gave the rooms a high-tech feature using a differentiated lighting system and neutral colours, such as grey and blue, to correspond with ITMS's visual identity and logo. The clients are received with comfort in a wide area with a double ceiling height to provide a more cheerful atmosphere. The office design came from functionality and ITMS's characteristic as a medical services company.