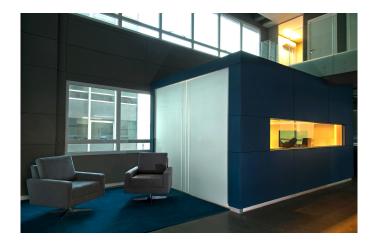

## SШISSPEARL

For the São Paulo branch of ITMS Telemedicina do Brasil, a company specialised in telemedicine services, two floors of office space were projected in the business heart of the city. With the atmosphere of a "residential loft", Brazilian architect Maurício Karam gave the rooms a high-tech feature using a differentiated lighting system and neutral colours, such as grey and blue, to correspond with ITMS's visual identity and logo. The clients are received with comfort in a wide area with a double ceiling height to provide a more cheerful atmosphere. The office design came from functionality and ITMS's characteristic as a medical services company.