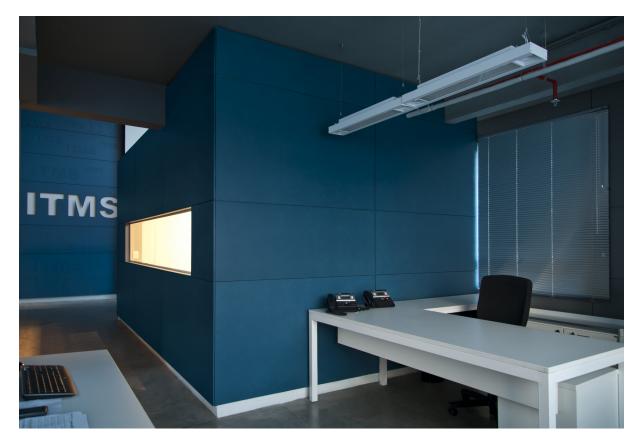

## SШISSPEARL

For the São Paulo branch of ITMS Telemedicina do Brasil, a company specialised in telemedicine services, two floors of office space were projected in the business heart of the city. With the atmosphere of a "residential loft", Brazilian architect Maurício Karam gave the rooms a high-tech feature using a differentiated lighting system and neutral colours, such as grey and blue, to correspond with ITMS's visual identity and logo. The clients are received with comfort in a wide area with a double ceiling height to provide a more cheerful atmosphere. The office design came from functionality and ITMS's characteristic as a medical services company.